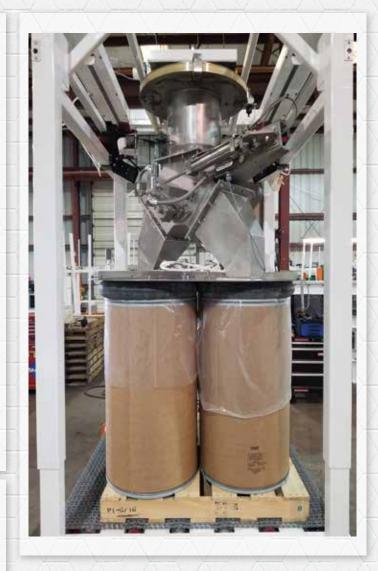

## **Rotary Drum Adapter**

## **Automatically Fill 4-Drums-on-a-Pallet**

- Easily Converts CED 4 Post Bulk Bag Filler to Fill 4-Drums-on-a-Pallet
- Precision Rotary Actuator with Automatic Position Controls
- Pneumatic Controls
- Stainless Steel Product Contact Surfaces
- Sensors and Programming Provide for Fully Automatic Operation
- Inflating Seal Provides Dust-Free Filling of Lined or Unlined
- Heavy Duty Guide Rollers Provide Smooth Rotation
- Designed for use with Fiber, Plastic or Metal Drums