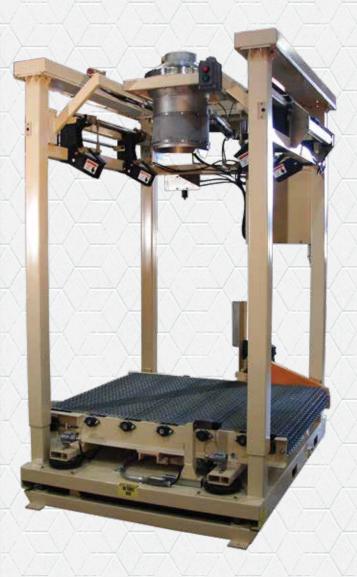

## **4 Post Weigh Fill System**

- Structural Tubular Framework with TGIC-Free Powder Coating
- Stainless Steel Contact Surfaces
- NTEP Certified Electronic Scale
- Four (4) Stainless Steel Load Cell Support
- PLC Controller with Ethernet Communication
- Stainless Steel Inlet Hood Incorporates Dust Control and Air Evacuation Porting
- Automatic Release Bag Latches (Patent # 4,676,284)
- Inflating Cuff Bag Spout Seal and Retention
- Manual, Pneumatic or Electric Adjustable Height Options
- Solenoid Junction Box
- UL/cUL Listed Operator Control Panel
- Complete with Product Flow Control Valve
- Many Available Options to Facilitate Fast, Ergonomic, Safe, and Accurate Bulk Bag Filling & Handling