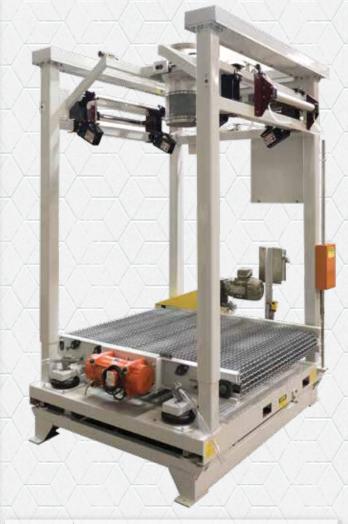

#### **4 Post Weigh Fill System** with Combination Densification™

- Combination High-Amplitude/Low Frequency and Low Amplitude/High Frequency Densification on One Unit
- Ultimate Solution for Packaging Products with Various Bulk Densities on ONE System
- Amplitude and Frequency Adjustable via CED Supplied Controls
- Incorporated with CED 4 Post Weigh Fill System
- Many Available Options to Facilitate Fast, Ergonomic, Safe, and Accurate Bulk Bag Filling & Handling

#### **Systems That Last**

Designed and manufactured to withstand the harshest of environments. while maintaining the most accurate and repeatable packaging rates in the industry.